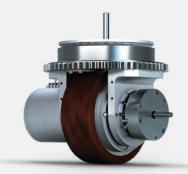

### **CYCLONE 700**

Steerable Wheel Drive

### **FEATURES**

Sealed drive system: Rugged; compact

Optional components: Electromagnetic power-off brake,

encoder, safety encoder, connectors,

brake cover, IP67 conformity

Voltage: 48V DC

Wheel: Integral 200 mm diameter

**Gearing:** Helical compound planetary

Brake options available: Up to 12 Nm