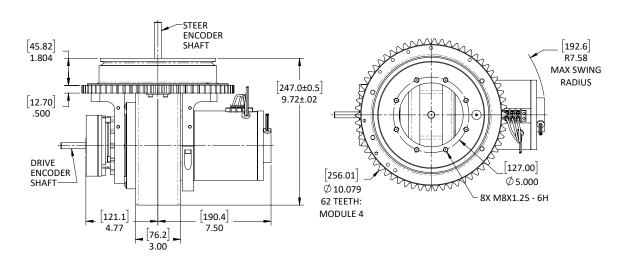

### **CYCLONE 700**

Steerable Wheel Drive

### **FEATURES**

Sealed drive system: Rugged; compact

Optional components: Electromagnetic power-off brake,

encoder, safety encoder, connectors,

brake cover, IP67 conformity

Voltage: 48V DC

Wheel: Integral 200 mm diameter

**Gearing:** Helical compound planetary

Brake options available: Up to 12 Nm