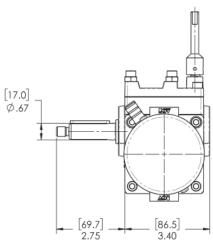

### **LIGHTNING 200**

Right Angle Wheel Drive

Material Handling

Mobile Robots & AGVs

Medical Mobility

Floor Care

### **FEATURES**

Motors: Permanent magnet DC 2-pole, 3.23 in (82 mm) diameter, and 4-pole, 3.98 in (101 mm) diameter, brushless DC option available

Reduction ratio: 32:1

Optional components: Electromagnetic power-off brake, internal encoder, safety encoder, connectors, brake cover, IP67 conformity

Encoder options available: Digital position and motion information

### **PERFORMANCE EXAMPLES**

| 12V Option       |            |         |      |  |
|------------------|------------|---------|------|--|
|                  | No<br>Load | Typical | High |  |
| Torque, Nm       | 0          | 15      | 45   |  |
| RPM              | 64         | 56      | 33   |  |
| Current, Amps    | 2.5        | 13.7    | 35.3 |  |
| Power Out, Watts | 0          | 88      | 156  |  |
| Power In, Watts  | 30         | 164     | 424  |  |
| Efficiency       | 0%         | 54%     | 37%  |  |

| 24V Option       |            |         |      |  |
|------------------|------------|---------|------|--|
|                  | No<br>Load | Typical | High |  |
| Torque, Nm       | 0          | 30      | 90   |  |
| RPM              | 135        | 112     | 65   |  |
| Current, Amps    | 5.1        | 27.3    | 71.7 |  |
| Power Out, Watts | 0          | 352     | 611  |  |
| Power In, Watts  | 122        | 655     | 1721 |  |
| Efficiency       | 0%         | 54%     | 35%  |  |