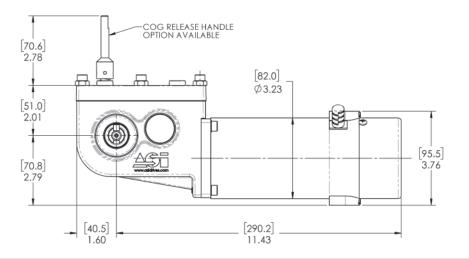

### **LIGHTNING 200**

Right Angle Wheel Drive

Material Handling

Mobile Robots & AGVs

Medical Mobility

Floor Care

### **FEATURES**

Motors: Permanent magnet DC 2-pole, 3.23 in (82 mm) diameter, and 4-pole, 3.98 in (101 mm) diameter, brushless DC option available

Reduction ratio: 32:1

Optional components: Electromagnetic power-off brake, internal encoder, safety encoder, connectors, brake cover, IP67 conformity