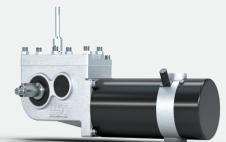

### **LIGHTNING 200**

Right Angle Wheel Drive

Material Handling

Mobile Robots & AGVs

Medical Mobility

Floor Care

### **FEATURES**

Motors: Permanent magnet DC 2-pole, 3.23 in (82 mm) diameter, and 4-pole, 3.98 in (101 mm) diameter, brushless DC option available

Reduction ratio: 32:1

Optional components: Electromagnetic power-off brake, internal encoder, safety encoder, connectors, brake cover, IP67 conformity