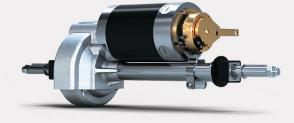

## **MARK 400**

Industry-defining fully enclosed transaxle

Floor

Care

Mobile

Robots & AGVs

Medical Mobility

Material Handling

## **FEATURES**

Single-piece casting: Improved gear alignment; quiet operation

Reduction ratios: From 14:1 to 21:1

Fully enclosed axle: Mounting width flexibility

PERFORMANCE EXAMPLES

**Optional components**: Electromagnetic power-off brake, connectors, brake cover, IP67 conformity