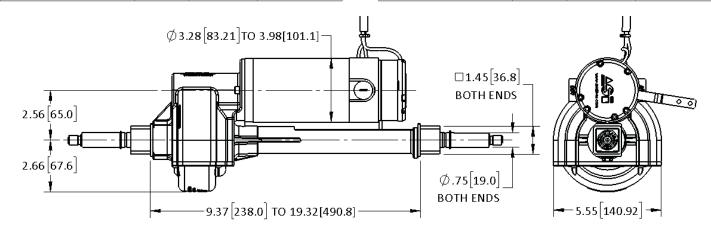

| Widths: | 9.37 in (238 mm) to 19.32 in (491 mm); |  |  |
|---------|----------------------------------------|--|--|
|         | custom widths available                |  |  |

Motors: Permanent magnet DC 2-pole, 3.28 in (83.2 mm) diameter, or 4-pole, 3.98 in (101 mm) diameter, brushless DC option available