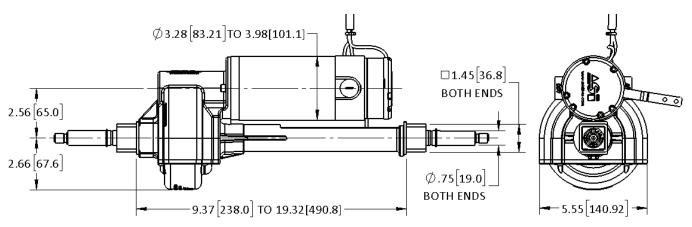

## **FEATURES**

Single-piece casting: Improved gear alignment; quiet operation

Reduction ratios: From 13:1 to 21:1

Fully enclosed axle: Mounting width flexibility

Optional components: Electromagnetic power-off brake, connectors,

brake cover, IP67 conformity

Handling

Widths: 9.37 in (238 mm) to 19.32 in (491 mm);

custom widths available

Motors: Permanent magnet DC 2-pole, 3.28 in (83.2 mm)

diameter, or 4-pole, 3.98 in (101 mm) diameter,

brushless DC option available

Voltage: 24V to 36V DC

Axle configurations: Custom