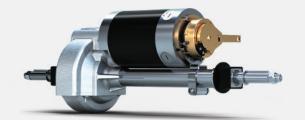

### **MARK 400**

Industry-Defining Fully Enclosed Transaxle

Floor

Care

Mobility

Mobile

Robots

& AGVs

## **FEATURES**

Single-piece casting: Improved gear alignment; quiet operation

Reduction ratios: From 13:1 to 21:1

Fully enclosed axle: Mounting width flexibility

Optional components: Electromagnetic power-off brake, connectors,

brake cover, IP67 conformity

Handling

Widths: 9.37 in (238 mm) to 19.32 in (491 mm);

custom widths available

Motors: Permanent magnet DC 2-pole, 3.28 in (83.2 mm)

diameter, or 4-pole, 3.98 in (101 mm) diameter,

brushless DC option available

Voltage: 24V to 36V DC

Axle configurations: Custom