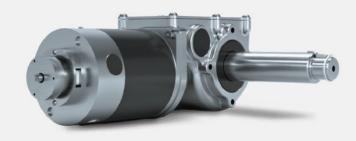

### **PLUTO**

Right Angle Worm Drive for Stair Lifts

Stair Lift

### **FEATURES**

Motors: Permanent magnet DC 4-pole, 3.98 in (101 mm)

diameter, brushless DC option

Voltage: 24V DC

Optional components: Electromagnetic power-off brake,

internal encoder

**Encoder options available:** Digital position and motion information

Output shaft: Hardened carbon steel

Reduction ratio: 72:1

Weight capacity: 350 lbs.