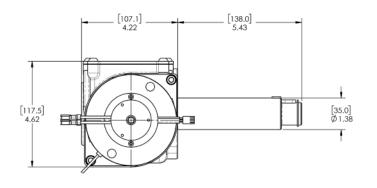

### **PLUTO**

Right Angle Worm Drive for Stair Lifts

Stair Lift

### **FEATURES**

Motors: Permanent magnet DC 4-pole, 3.98 in (101 mm)

diameter, brushless DC option

Voltage: 24V DC

Optional components: Electromagnetic power-off brake,

internal encoder

**Encoder options available:** Digital position and motion information

Output shaft: Hardened carbon steel

Reduction ratio: 72:1

Weight capacity: 350 lbs.