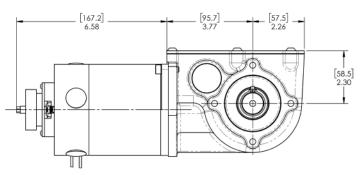

### **PLUTO**

Right Angle Worm Drive for Stair Lifts

Stair Lift

### **FEATURES**

Motors: Permanent magnet DC 4-pole, 3.98 in (101 mm)

diameter, brushless DC option

Voltage: 24V DC

Optional components: Electromagnetic power-off brake,

internal encoder

**Encoder options available:** Digital position and motion information

Output shaft: Hardened carbon steel

Reduction ratio: 72:1

Weight capacity: 350 lbs.