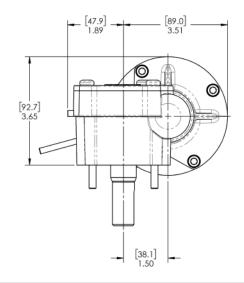

### **SPRITE 200**

Right Angle Geared Scrub Brush Motor

Floor Care

#### **FEATURES**

Single-piece casting: Improved gear alignment; quiet operation

Reduction ratio: 10:1

Voltage: 24V to 36V DC

| Motors: Permanent magnet DC 4-pole, 3.98 in (101 mm) diameter, |
|----------------------------------------------------------------|
| Brushless DC option available                                  |
| Shaft configuration: Custom up to 20 mm diameter               |