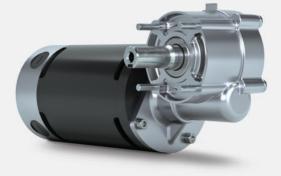

### **SPRITE 200**

Right Angle Geared Scrub Brush Motor

Floor Care

#### **FEATURES**

Single-piece casting: Improved gear alignment; quiet operation

Reduction ratio: 10:1

Voltage: 24V to 36V DC

| Motors: Permanent magnet DC 4-pole, 3.98 in (101 mm) diameter, |
|----------------------------------------------------------------|
| Brushless DC option available                                  |
| Shaft configuration: Custom up to 20 mm diameter               |