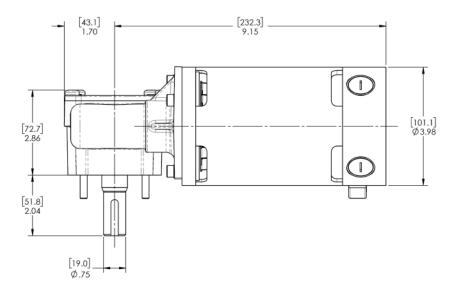

#### **FEATURES**

Single-piece casting: Improved gear alignment; quiet operation

Reduction ratio: 10:1

Voltage: 24V to 36V DC

| Motors: Permanent magnet DC 4-pole, 3.98 in (101 mm) diameter, |
|----------------------------------------------------------------|
| Brushless DC option available                                  |
| Shaft configuration: Custom up to 20 mm diameter               |