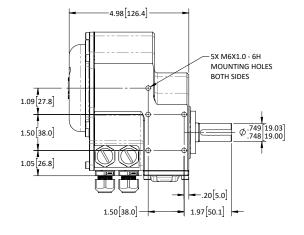

### **STORM 400**

Brushless Wheel Drive

### **FEATURES**

Sealed drive system: Rugged; usable outdoors

**Optional components:** Electromagnetic power-off brake, internal

encoder, safety encoder, connectors, brake cover, IP67 conformity

**Encoder options available:** Shaft and axle encoders available

**Voltage**: 24V DC **Motor**: Brushless DC

**Lead Exit:** 3 location options and 2 directions available **Axle Material:** Stainless steel or hardened carbon steel

**Axle Diameter**: Up to 20 mm **Gear**: Single stage helical

**Reduction ratio:** 12.2:1 or 25.3:1

Brake options available: 6 Nm, release lever