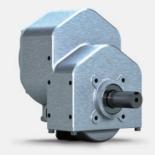

### **STORM 400**

Brushless Wheel Drive

### **FEATURES**

Sealed drive system: Rugged; usable outdoors

**Optional components:** Electromagnetic power-off brake, internal

encoder, safety encoder, connectors, brake cover, IP67 conformity

**Encoder options available:** Shaft and axle encoders available

**Voltage**: 24V DC **Motor**: Brushless DC

**Lead Exit:** 3 location options and 2 directions available **Axle Material:** Stainless steel or hardened carbon steel

**Axle Diameter**: Up to 20 mm **Gear**: Single stage helical

**Reduction ratio:** 12.2:1 or 25.3:1

Brake options available: 6 Nm, release lever