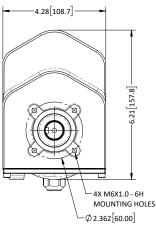

### **STORM 400**

Brushless Wheel Drive

### **FEATURES**

Sealed drive system: Rugged; usable outdoors

**Optional components:** Electromagnetic power-off brake, internal

encoder, safety encoder, connectors, brake cover, IP67 conformity

**Encoder options available:** Shaft and axle encoders available

**Voltage**: 24V DC **Motor**: Brushless DC

**Lead Exit:** 3 location options and 2 directions available **Axle Material:** Stainless steel or hardened carbon steel

**Axle Diameter**: Up to 20 mm **Gear**: Single stage helical

**Reduction ratio:** 12.2:1 or 25.3:1

Brake options available: 6 Nm, release lever