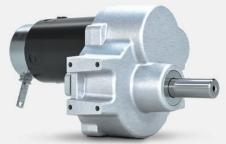

### **STORM 500**

Wheel Drive

Mobile Robots & AGVs

Medical Mobility

Material Handling

Outdoor Power Equipment

### **FEATURES**

Sealed drive system: Rugged; usable outdoors

**Optional components:** Electromagnetic power-off brake, internal

encoder, safety encoder, connectors,

brake cover, IP67 conformity

Voltage: 24V DC

Motor: Permanent magnet DC, brushless option

Axle Material: Stainless steel or hardened carbon steel

Axle Diameter: Up to 25 mm

Gear: Two stage helical

Reduction ratio: 25:1

Brake options available: 6 Nm, release lever