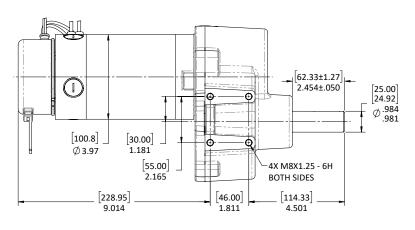

### **FEATURES**

Sealed drive system: Rugged; usable outdoors

**Optional components:** Electromagnetic power-off brake, internal

encoder, safety encoder, connectors,

brake cover, IP67 conformity

Voltage: 24V DC

Motor: Permanent magnet DC, brushless option

Axle Material: Stainless steel or hardened carbon steel

Axle Diameter: Up to 25 mm

Gear: Two stage helical

Reduction ratio: 25:1

Brake options available: 6 Nm, release lever