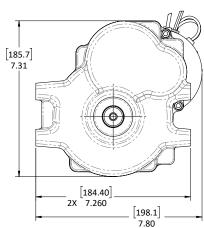

### **FEATURES**

Sealed drive system: Rugged; usable outdoors

**Optional components:** Electromagnetic power-off brake, internal

encoder, safety encoder, connectors,

brake cover, IP67 conformity

Voltage: 24V DC

Motor: Permanent magnet DC, brushless option

Axle Material: Stainless steel or hardened carbon steel

Axle Diameter: Up to 25 mm

Gear: Two stage helical

Reduction ratio: 25:1

Brake options available: 6 Nm, release lever