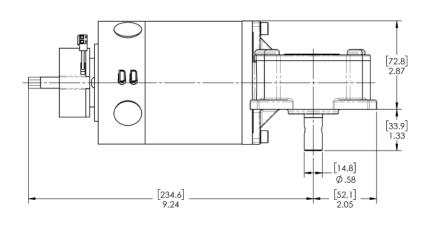

### **ZEUS**

Geared Scrub Brush Motor / Right Angle Worm Drive for Stair Lifts

Lift

### **FEATURES**

Motors: Permanent magnet DC 4-pole, 3.98 in (101 mm)

diameter, brushless DC option

Voltage: 24V to 36V DC

Output shaft: Hardened carbon steel

Optional components: Electromagnetic power-off brake,

internal encoder

**Reduction ratios:** 14:1, 19:1, 21:1, and 37:1