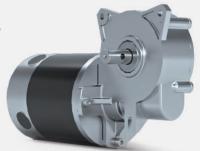

### **ZEUS**

Geared Scrub Brush Motor / Right Angle Worm Drive for Stair Lifts

Lift

### **FEATURES**

Motors: Permanent magnet DC 4-pole, 3.98 in (101 mm)

diameter, brushless DC option

Voltage: 24V to 36V DC

Output shaft: Hardened carbon steel

Optional components: Electromagnetic power-off brake,

internal encoder

**Reduction ratios:** 14:1, 19:1, 21:1, and 37:1