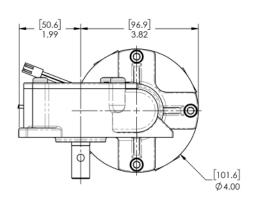

### **ZEUS**

Geared Scrub Brush Motor / Right Angle Worm Drive for Stair Lifts

Lift

### **FEATURES**

Motors: Permanent magnet DC 4-pole, 3.98 in (101 mm)

diameter, brushless DC option

Voltage: 24V to 36V DC

Output shaft: Hardened carbon steel

Optional components: Electromagnetic power-off brake,

internal encoder

**Reduction ratios:** 14:1, 19:1, 21:1, and 37:1