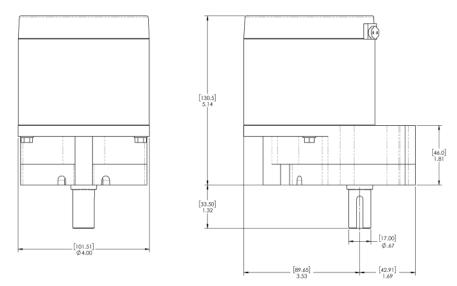

### **SD400** Geared Scrub Brush Motor

Floor Care

#### **FEATURES**

Integral motor casting: Improved gear alignment; quiet operationConstruction: All ball bearing; high efficiencyShaft configuration: Custom up to 20 mm diameter

Motor: 4-pole, 3.98 in (101 mm) diameter Voltage: 24V DC Reduction ratio: 10:1