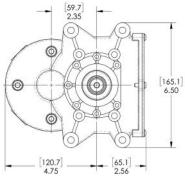

**Motors:** Permanent magnet DC 4-pole, 4.8 in (122 mm) diameter, Brushless DC option available

**Mounting options:** Multiple mounting options including US-Type, Euro-Type, and 4 additional through-hole options for bolts, nuts or cap screws