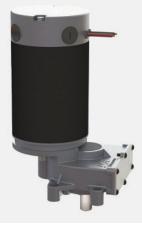

**SD500** Geared Scrub Brush Motor

Floor Care

#### **FEATURES**

Single-piece casting: Improved gear alignment; quiet operation

Reduction ratios: From 8:1 to 13:1

Construction: All ball bearing; high efficiency

Voltage: 24V to 36V DC

Shaft configuration: Custom up to 24 mm diameter

**Motors:** Permanent magnet DC 4-pole, 4.8 in (122 mm) diameter, Brushless DC option available

**Mounting options:** Multiple mounting options including US-Type, Euro-Type, and 4 additional through-hole options for bolts, nuts or cap screws