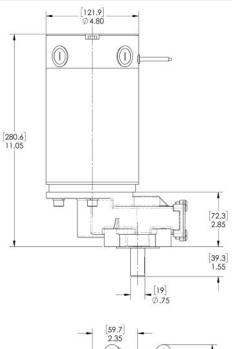

**SD500** Geared Scrub Brush Motor

Floor Care

#### **FEATURES**

Single-piece casting: Improved gear alignment; quiet operation

Reduction ratios: From 8:1 to 13:1

Construction: All ball bearing; high efficiency

Voltage: 24V to 36V DC

Shaft configuration: Custom up to 24 mm diameter

**Motors:** Permanent magnet DC 4-pole, 4.8 in (122 mm) diameter, Brushless DC option available

**Mounting options:** Multiple mounting options including US-Type, Euro-Type, and 4 additional through-hole options for bolts, nuts or cap screws