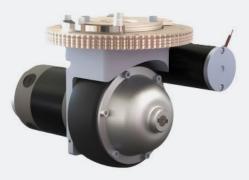

Steerable Wheel Drive

Floor Care Mobile Robots & AGVs

#### FEATURES

Sealed drive system: Rugged, compact, integrated steer motor Optional components: Electromagnetic power-off brake, multiple encoder types, multiple connector styles available Voltage: 24-48 VDC Wheel: Integral 6 inch (152.4 mm) diameter
Gearing: Planetary
Brake options available: 6 Nm
Motor options available: Permanent Magnet, Brushless

### **PERFORMANCE EXAMPLE**

| Sample Application Data @ 24VDC |                         |                                 |              |
|---------------------------------|-------------------------|---------------------------------|--------------|
| Maximum Wheel Load              | 900 lbs (409 kg)*       | Drive Gear Ratio                | 20:1         |
| Rated Towing Weight             | 1720 lbs. (780.18 kg)   | Wheel Material                  | Polyurethane |
| Maximum Speed                   | 190 ft/min (57.912 m)   | Rated Current Draw (Continuous) | 13A          |
| Motor Type                      | Permanent Magnet (PMDC) |                                 |              |