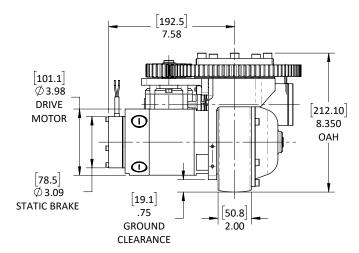

#### FEATURES

Sealed drive system: Rugged, compact, integrated steer motor Optional components: Electromagnetic power-off brake, multiple encoder types, multiple connector styles available Voltage: 24-48 VDC Wheel: Integral 6 inch (152.4 mm) diameter
Gearing: Planetary
Brake options available: 6 Nm
Motor options available: Permanent Magnet, Brushless

### **PERFORMANCE EXAMPLE**

| Sample Application Data @ 24VDC |                         |                                 |              |
|---------------------------------|-------------------------|---------------------------------|--------------|
| Maximum Wheel Load              | 900 lbs (409 kg)*       | Drive Gear Ratio                | 20:1         |
| Rated Towing Weight             | 1720 lbs. (780.18 kg)   | Wheel Material                  | Polyurethane |
| Maximum Speed                   | 190 ft/min (57.912 m)   | Rated Current Draw (Continuous) | 13A          |
| Motor Type                      | Permanent Magnet (PMDC) |                                 |              |