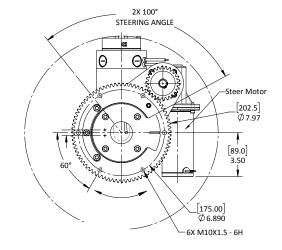

#### FEATURES

Sealed drive system: Rugged, compact, integrated steer motor Optional components: Electromagnetic power-off brake, multiple encoder types, multiple connector styles available Voltage: 24-48 VDC Wheel: Integral 6 inch (152.4 mm) diameter
Gearing: Planetary
Brake options available: 6 Nm
Motor options available: Permanent Magnet, Brushless

### **PERFORMANCE EXAMPLE**

| Sample Application Data @ 24VDC |                         |                                 |              |
|---------------------------------|-------------------------|---------------------------------|--------------|
| Maximum Wheel Load              | 900 lbs (409 kg)*       | Drive Gear Ratio                | 20:1         |
| Rated Towing Weight             | 1720 lbs. (780.18 kg)   | Wheel Material                  | Polyurethane |
| Maximum Speed                   | 190 ft/min (57.912 m)   | Rated Current Draw (Continuous) | 13A          |
| Motor Type                      | Permanent Magnet (PMDC) |                                 |              |